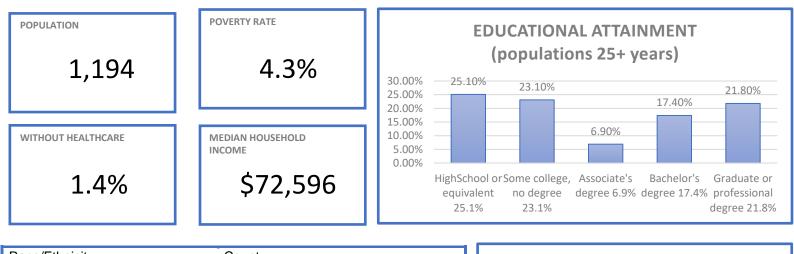

tps://commons.wikimedia.org/wiki/File:Petersham\_Memorial\_Library\_-\_Petersham,\_MA\_-\_DSC07286.JPG

Petersham was first settled in the year 1733 and officially incorporated as a town in 1754. The town has a considerable amount of conservation land including the Quabbin Reservation, Harvard Forest, the Swift River Reservation, and the Federated Women's Club State Forest. Additionally, about 45 buildings are on the National Register of Historic Places.

Information from

https://kids.kiddle.co/Petersham,\_Massachusetts#:~:text=Petershamwasfirstsettledin,National RegisterofHistoricPlaces.



# Demographic Report

Report presents demographic information on the town of Petersham derived from the 2020 United States Census Bureau: https://data.census.gov/cedsci/profile?g=0600000US2502753120



| Race/Ethnicity                   | Count | AGE RANGE                                 |
|----------------------------------|-------|-------------------------------------------|
| American Indian + Alaska Native  | 1     |                                           |
| Asian                            | 6     | ■ Under 5: 2.4% ■ Under 18: 13.5%         |
| Black or African American        | 4     | ■ 18 and over: 86.5% ■ 65 and over: 27.2% |
| Hispanic or Latino               | 43    |                                           |
| Native Hawaiian or PI            | 0     |                                           |
| White alone, non-Hispanic/Latino | 1,088 |                                           |
| Other                            | 31    |