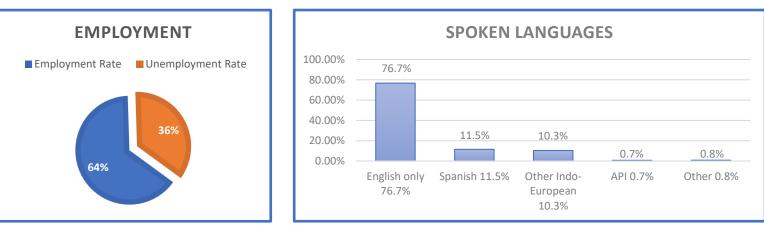

/About-Our-Town

# 

# **Demographic Report**

Report presents demographic information on the town of Clinton derived from the 2020 United States Census Bureau: https://data.census.gov/cedsci/profile?g=0600000US2502714395



| Race/Ethnicity                         | Count  |
|----------------------------------------|--------|
| American Indian + Alaska Native        | 138    |
| Asian                                  | 248    |
| Black or African American              | 431    |
| Hispanic or Latino                     | 2,596  |
| Native Hawaiian or Pacific<br>Islander | 2      |
| White alone, non-Hispanic/Latino       | 10,943 |
| Other                                  | 1,320  |
| Two or more races                      | 1,930  |
| White alone                            | 11,359 |





#### **Community Resources**

#### Ambulance

| Name:    | Clinton Fire Department         |
|----------|---------------------------------|
| Address: | 555 Main St, Clinton, MA, 01510 |
| Contact: | (978) 365-4165                  |

#### Assisted Living & Rest Homes

| Name:    | Corcoran House                   |
|----------|----------------------------------|
| Address: | 40 Walnut St, Clinton, MA, 01510 |
| Contact: | (978) 365-3600                   |
| Website: | https://corcoranhouseal.com      |

#### **Cleaning Services**

| Name:<br>Contact:<br>Website:<br>Services Offered: | The Maids in Marlborough<br>(888) 590-4900<br>https://www.maids.com/70/<br>One-Time cleaning services, moving cleaning services, and<br>more. Serving Marlborough and surrounding towns. |
|----------------