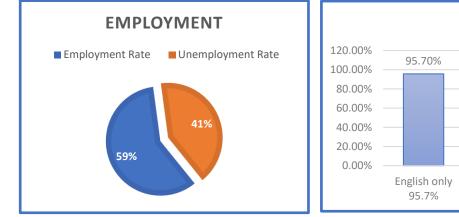

American Indian + Alaska Native  | 1     |                                           |
| Asian                            | 6     | ■ Under 5: 2.4% ■ Under 18: 13.5%         |
| Black or African American        | 4     | ■ 18 and over: 86.5% ■ 65 and over: 27.2% |
| Hispanic or Latino               | 43    |                                           |
| Native Hawaiian or PI            | 0     |                                           |
| White alone, non-Hispanic/Latino | 1,088 |                                           |
| Other                            | 31    |                                           |
| Two or more races                | 50    |                                           |
| White alone                      | 1,102 |                                           |





#### **Community Resources**

#### Alcohol & Substance Abuse

| Name:    | Dana Day Treatment Center at The Quabbin Retreat |
|----------|--------------------------------------------------|
| Address: | 211 North Main St, Petersham, MA, 01366          |
| Contact: | (978) 724-0010                                   |
| Name:    | Addiction Treatment Center at Naukeag            |
| Contact: | (978) 756-5101                                   |
|          | mcleannaukeag@partners.org                       |
| Website: | https://www.mcleanhospital.org/treatment/naukeag |

#### **Cleaning Services**

| Name:             | The Maids in Marlborough                                  |
|-------------------|-----------------------------------------------------------|
| Contact:          | (888) 5