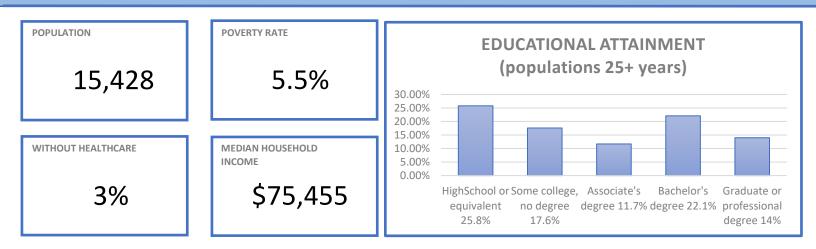

ton was incorporated as a town in 1850 and became an industrialized mill town. Clinton has a rich history in the industrial revolution. Brothers Erastus and Horatio Bigelow pioneered the textile industry with Erastus' inventions of the power loom and carpet loom. Bigelow's carpets became so successful that they could be seen in notable establishments such as The White House and the S.S. Titanic. Today, Clinton is described as a closed-knit community and is home to the Museum of Russian Icons, Central Park, and Fuller Field.

Information from https://www.clintonma.gov/217/About-Our-Town

# 

# **Demographic Report**

Report presents demographic information on the town of Clinton derived from the 2020 United States Census Bureau: https://data.census.gov/cedsci/profile?g=0600000US2502714395



| Race/Ethnicity                         | Count  |
|----------------------------------------|--------|
| American Indian + Alaska Native        | 138    |
| Asian                                  | 248    |
| Black or African American              | 431    |
| Hispanic or Latino                     | 2,596  |
| Native Hawaiian or Pacific<br>Islander | 2      |
| White alone, non-Hispanic/Latino       | 10,943 |
| Other                                  | 1,320  |
| Two or more races                      | 1,930  |
| White alone                            | 11,359 |





#### **Community Resources**

#### Ambulance

| Name:    | Clinton Fire Department         |
|----------|---------------------------------|
| Address: | 555 Main St, Clinton, MA, 01510 |
| Contact: | (978) 365-4165