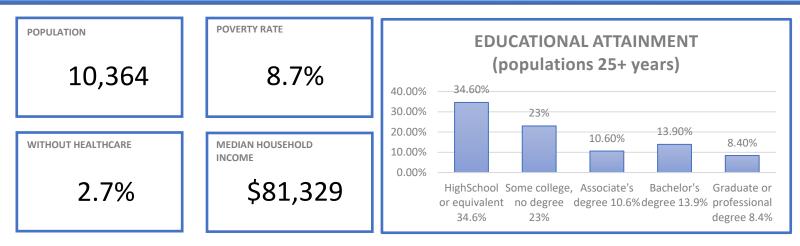

n was incorporated in 1764 and named after Nether Winchendon, a village in England who was owned by Governor Francis Bernard, who signed the town's incorporation into law. Winchendon includes the villages of Waterville and Winchendon Springs (also known as Spring Village). The original giant rocking horse was built in Winchendon in 1912 by Morton Converse, a businessman who manufactured acids and wooden products. The original rocking horse had fallen into disrepair, so a replica was made in 1988, which is now on display.

Information from https://kids.kiddle.co/Winchendon,\_Massachusetts



# Demographic Report

Report presents demographic information on the town of Winchendon, derived from the 2020 United States Census Bureau: https://data.census.gov/cedsci/profile?g=0600000US2502780405



| Race/Ethnicity                   | Count |
|----------------------------------|-------|
| American Indian + Alaska Native  | 11    |
| Asian                            | 139   |
| Black or African American        | 143   |
| Hispanic or Latino               | 575   |
| Native Hawaiian or Pl            | 2     |
| White alone, non-Hispanic/Latino | 8,981 |
| Other                            | 185   |
| Two or more races                | 686   |
| White alone                      | 9,198 |





## **Community Resources**

#### Alzheimer's Assistance

| Name:    | Broadview, Inc. Assisted Living Community |
|----------|-------------------------------------------|
|          | Bright Horizons Memory Unit               |
| Address: | 547 Central St, Winchendon, MA, 01473     |
| Contact: |