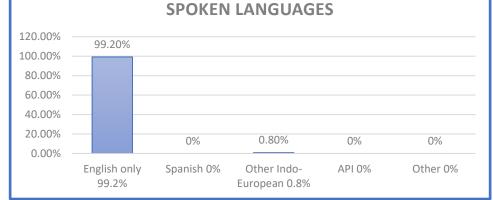

5: 6.5% ■ Under 18: 22.3%     |
|----------------------------------|-------|---------------------------------------|
| Asian                            | 8     |                                       |
| Black or African American        | 2     | 18 and over: 77.7% 65 and over: 16.2% |
| Hispanic or Latino               | 16    |                                       |
| Native Hawaiian or PI            | 0     |                                       |
| White alone, non-Hispanic/Latino | 1,176 |                                       |
| Other                            | 3     |                                       |
| Two or more races                | 47    |                                       |
| White alone                      | 1,189 |                                       |





## **Community Resources**

## **Cleaning Services**

| Name:<br>Contact: | Two Sisters Carpet Cleaning & Floor Care<br>(978) 790-3749                                                                                                                      |
|-------------------|---------------------------------------------------------------------------------------------------------------------------------------------------------------------------------|
|                   | twosisprop@gmail.com                                                                                                                                                            |
| Website:          | http://twosisterscarpetcleaning.com/