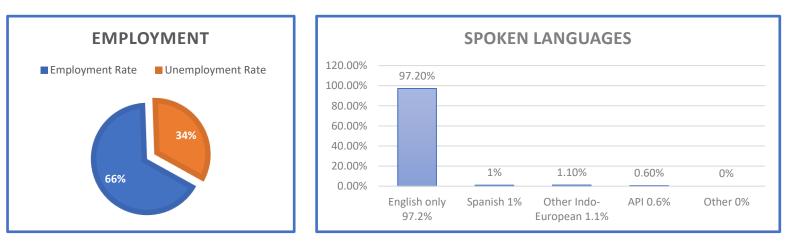

# Demographic Report

Report presents demographic information on the town of Ashburnham derived from the 2020 United States Census Bureau: https://data.census.gov/cedsci/profile?g=0600000US2502701885

| Race/Ethnicity                         | Count |
|----------------------------------------|-------|
| American Indian + Alaska Native        | 14    |
| Asian                                  | 55    |
| Black or African American              | 50    |
| Hispanic or Latino                     | 193   |
| Native Hawaiian or Pacific<br>Islander | 0     |
| White alone, non-Hispanic/Latino       | 5,726 |
| Other                                  | 57    |
| Two or more races                      | 353   |
| White alone                            | 5,786 |