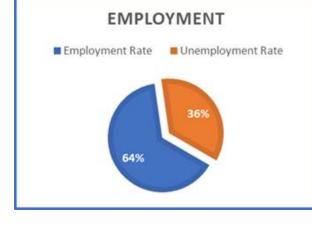

|                                        | 139   |                                                       |     |                                                                                                                           |
| Two or more races                |                                        |       | 488                                                   |     |                                                                                                                           |
| White alone                      |                                        |       | 8,                                                    | )99 |                                                                                                                           |





## **Community Resources**

#### Alcohol & Substance Abuse

| Name:    | Center Tree Counseling                     |
|----------|--------------------------------------------|
| Address: | 87 Main Street, Suite 5, Rutland, MA 01543 |
| Contact: | (508) 731-9006                             |
|          | (508) 885-0788                             |
|          | acasareale@centertreecounseling.com        |
| Website: | https://www.centertreecounseling.com       |

#### Ambulance

| Name:    | Rutland Fire Department         |
|----------|---------------------------------|
| Address: | 240 Main St, Rutland, MA, 01453 |
| Contact: | (508) 886-4107                  |

#### **Cleaning Services**

| Name:             | The Maids in Marlborough                                  |
|-------------