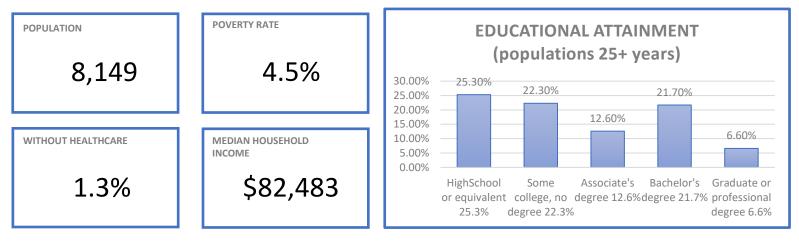

# Athol

By User: Magicpiano - Own work, CC BY-SA 4.0, https://commons.wikimedia.org/w/index.php?curid=22033924

Originally named Pequoiag, Athol was established as a town in the year 1762. The town has a legacy of being the "Tool Town" due to past establishments of the L.S. Starrett Company and the Union Twist Drill Co. Today, Athol is home to attractions such as the Bearsden Conservation Area, Alan E. Rich Environmental Park, and the Ellinwood Country Club. The largest employers in the area include the still-present Starrett Company and Athol Hospital.