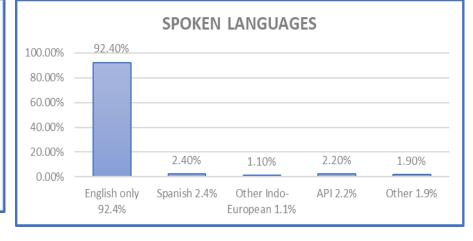

|                                        | 139   |                                                       |     |                                                                                                                           |
| Two or more races                |                                        |       | 488                                                   |     |                                                                                                                           |
| White alone                      |                                        |       | 8,                                                    | )99 |                                                                                                                           |





## **Community Resources**

#### Alcohol & Substance Abuse

| Name:    | Center Tree Counseling                     |
|----------|--------------------------------------------|
| Address: | 87 Main Street, Suite 5, Rutland, MA 01543 |
| Contact: | (508) 731-9006                             |
|          | (508) 885-0788                             |
|          | acasareale@centertreecounseling.com        |
| Website: | https://www.centertreecounseling.com       |

#### Ambulance

| Name:    | Rutland Fire Department         |
|----------|---------------------------------|
| Address: | 240 Main St, Rutland, MA, 01453 |
| Contact: | (508) 886-4107                  |

#### **Cleaning Services**

| Name:             | The Maids in Marlborough                                  |
|---------------