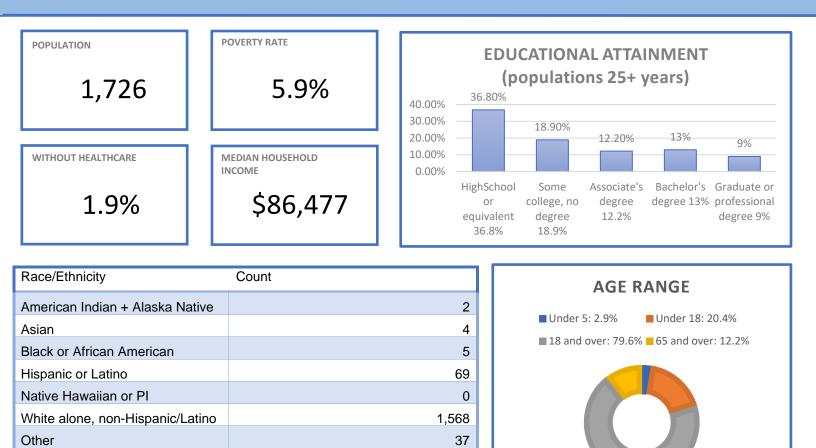

Own work, CC BY-SA 3.0, https://commons.wikimedia.org/w/index.php?curid=19751050

Phillipston was originally incorporated as the town of Gerry in 1751 but got changed to Phillipston in 1814 after Lieutenant Governor William Phillips, Jr. Today, the town stands as a small and rural community, characterized by its forests and stonewalls. A big attraction in town is the Red Apple Farm, a family-owned orchard opens year-round offering apple picking, award-winning donuts, festivals, and more.

Information from https://kids.kiddle.co/Phillipston,\_Massachusetts



Two or more races

White alone

# Demographic Report

Report presents demographic information on the town of Phillipston derived from the 2020 United States Census Bureau: https://data.census.gov/cedsci/profile?g=0600000US2502753225





76

1,602

## **Community Resources**

#### Ambulance

| Name:    | Phillipston Fire Department         |
|----------|-------------------------------------|
| Address: | 90 State Rd, Phillipston, MA, 01331 |
| Contact: | (978) 249-6302                      |
|          | fire@phillington ma gov             |

## **Cleaning Services**

31 fire@phillipston-ma.gov

| Name:             | Two Sisters Carpet Cleaning & Floor Care                    |
|-------------------|-------------------------------------------------------------|
| Contact:          | (978) 790-3749                                              |
|                   | twosisprop@gmail.com                                        |
| Website:          | http://twosisterscarpetcleaning.com/                        |
| Services