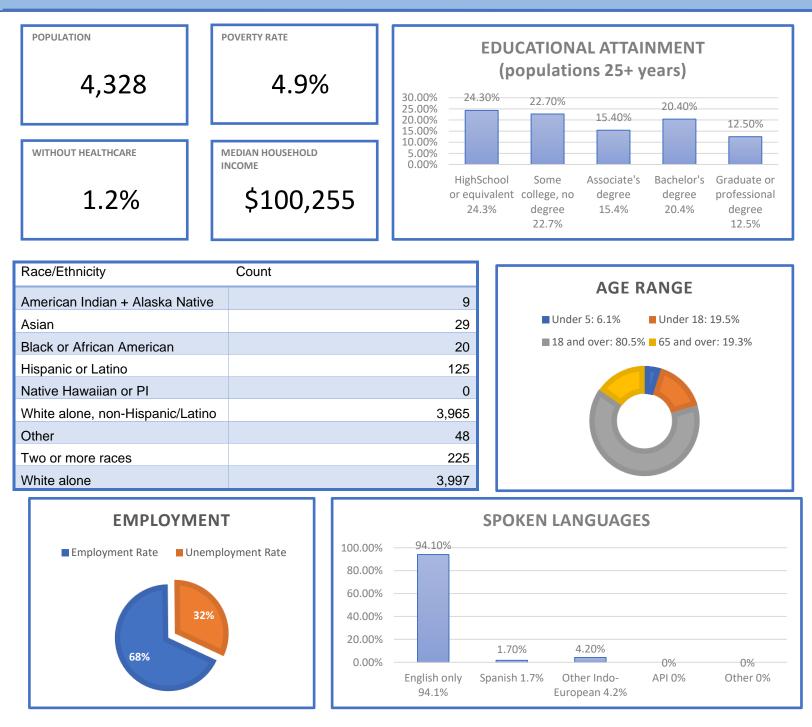

# Demographic Report

Report presents demographic information on the town of Ashburnham derived from the 2020 United States Census Bureau: https://data.census.gov/cedsci/profile?g=0600000US2502701885

| Race/Ethnicity                         | Count |
|----------------------------------------|-------|
| American Indian + Alaska Native        | 14    |
| Asian                                  | 55    |
| Black or African American              | 50    |
| Hispanic or Latino                     | 193   |
| Native Hawaiian or Pacific<br>Islander | 0     |
| White alone, non-Hispanic/Latino       | 5,726 |
| Other                                  | 57    |
| Two or more races                      | 353   |
| White alone                            | 5,786 |