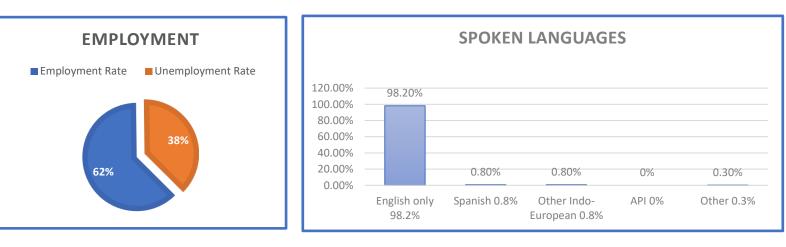

r.

Information from https://www.oakham-ma.gov/about-us



# Demographic Report

Report presents demographic information on the town of Oakham derived from the 2020 United States Census Bureau: https://data.census.gov/cedsci/profile?g=0600000US2502750670



| Race/Ethnicity                   | Count | Γ |
|----------------------------------|-------|---|
| American Indian + Alaska Native  | 4     |   |
| Asian                            | 16    |   |
| Black or African American        | 22    |   |
| Hispanic or Latino               | 70    |   |
| Native Hawaiian or PI            | 1     |   |
| White alone, non-Hispanic/Latino | 1,675 |   |
| Other                            | 10    |   |
| Two or more races                | 103   |   |
| White alone                      | 1,695 |   |





### **Community Resources**

### **Cleaning Services**

| Name:             | The Maids in Marlborough                                  |
|-------------------|-----------------------------------------------------------|
| Contact:          | (888) 590-4900                                            |
| Website:          | https://www.maids.com/70/                                 |
| Services Offered: | One-Time cleaning services, moving cleaning services, and |
|                   | more. Serving Marlborough and surrounding towns.          |

### Council on Aging

| Name:    | Oakham Council on Aging           |
|----------|-----------------------------------|
| Address: | 2 Coldbrook Rd, Oakham, MA, 01068 |
| Contact: | (508) 882-5251                    |

### **Emergency Services**

|