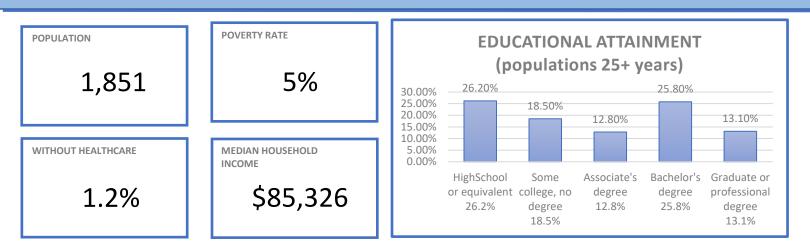

# Demographic Report

Report presents demographic information on the town of Ashburnham derived from the 2020 United States Census Bureau: https://data.census.gov/cedsci/profile?g=0600000US2502701885

| Race/Ethnicity                         | Count |
|----------------------------------------|-------|
| American Indian + Alaska Native        | 14    |
| Asian                                  | 55    |
| Black or African American              | 50    |
| Hispanic or Latino                     | 193   |
| Native Hawaiian or Pacific<br>Islander | 0     |
| White alone, non-Hispanic/Latino       | 5,726 |
| Other                                  | 57    |
| Two or more races                      | 353   |
| White alone                            | 5,786 |