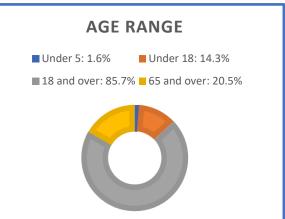

# Demographic Report

Report presents demographic information on the town of Ashburnham derived from the 2020 United States Census Bureau: https://data.census.gov/cedsci/profile?g=0600000US2502701885

| Race/Ethnicity                         | Count |
|----------------------------------------|-------|
| American Indian + Alaska Native        | 14    |
| Asian                                  | 55    |
| Black or African American              | 50    |
| Hispanic or Latino                     | 193   |
| Native Hawaiian or Pacific<br>Islander | 0     |
| White alone, non-Hispanic/Latino       | 5,726 |
| Other                                  | 57    |
| Two or more races                      | 353   |
| White alone                            | 5,786 |