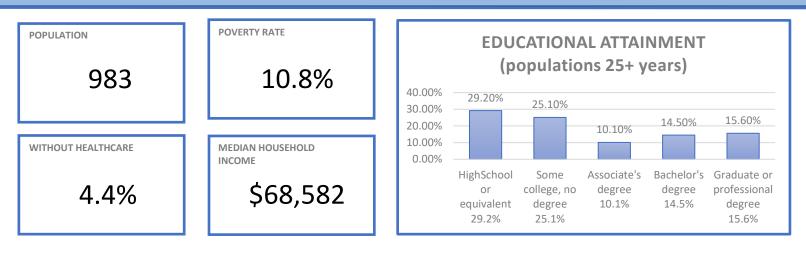

e smallest towns in the MRC population-wise, New Salem is the largest town by area in Franklin County. Much of the land is off-limits and protected as part of the Quabbin Reservation. New Salem also owns several islands in the reservoir, such as those around Russ Mountain. A scenic attraction in the town is Bear's Den, where people can visit a waterfall and historic mill. Some notable people from New Salem include Elisha Hunt Allen, a U.S. Congressman, and Adam Schoenberg, an Emmy Award winning and Grammy nominated Composer.

Sourced from: https://kids.kiddle.co/New\_Salem,\_Massachusetts.



# Demographic Report

Report presents demographic information on the town of New Salem derived from the 2020 United States Census Bureau: https://data.census.gov/cedsci/profile?g=0600000US2501145490



| Race/Ethnicity                   | Count |
|----------------------------------|-------|
| American Indian + Alaska Native  | 2     |
| Asian                            | 11    |
| Black or African American        | 5     |
| Hispanic or Latino               | 24    |
| Native Hawaiian or PI            | 0     |
| White alone, non-Hispanic/Latino | 891   |
| Other                            | 8     |
| Two or more races                | 58    |
| White alone                      | 899   |





### **Community Resources**

### **Cleaning Services**

| Name:             | Two Sisters Carpet Cleaning & Floor Care                    |
|-------------------|-------------------------------------------------------------|
| Contact:          | (978) 790-3749