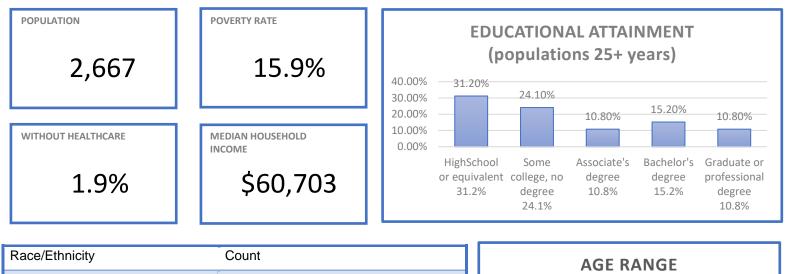

# **Demographic Report**

Report presents demographic information on the town of Athol derived from the 2020 United States Census Bureau: https://data.census.gov/cedsci/profile?g=1600000US2523875

| ·····,                                 |        |
|----------------------------------------|--------|
| American Indian + Alaska Native        | 33     |
| Asian                                  | 92     |
| Black or African American              | 135    |
| Hispanic or Latino                     | 665    |
| Native Hawaiian or Pacific<br>Islander | 4      |
| White alone, non-Hispanic/Latino       | 10,475 |
| Other                                  | 212    |
| Two or more races                      | 759    |
| White alone                            | 10,710 |