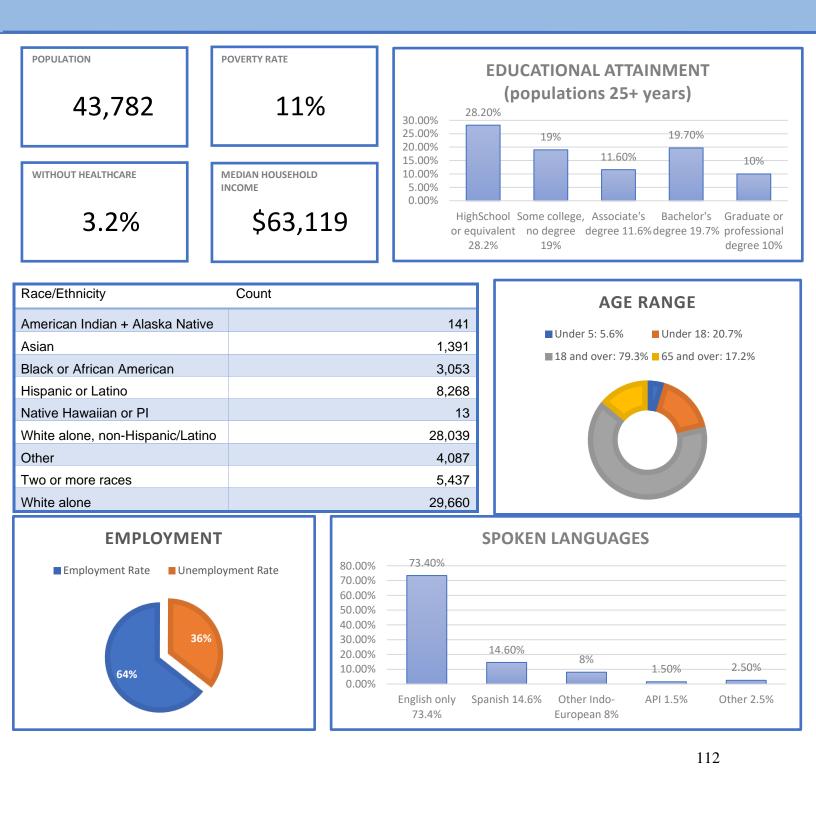

# **Demographic Report**

Report presents demographic information on the town of Athol derived from the 2020 United States Census Bureau: https://data.census.gov/cedsci/profile?g=1600000US2523875

| ·····,                                 |        |
|----------------------------------------|--------|
| American Indian + Alaska Native        | 33     |
| Asian                                  | 92     |
| Black or African American              | 135    |
| Hispanic or Latino                     | 665    |
| Native Hawaiian or Pacific<br>Islander | 4      |
| White alone, non-Hispanic/Latino       | 10,475 |
| Other                                  | 212    |
| Two or more races                      | 759    |
| White alone                            | 10,710 |