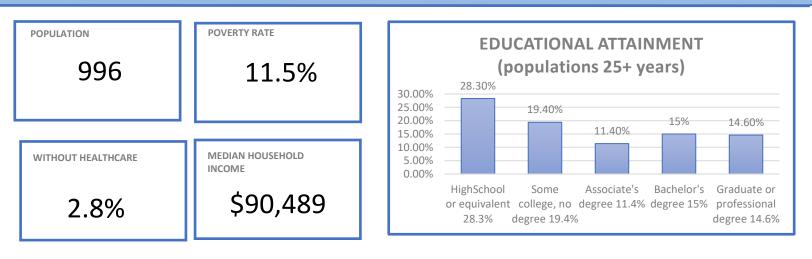

# Demographic Report

Report presents demographic information on the town of Barre derived from the 2020 United States Census Bureau: https://data.census.gov/cedsci/profile?g=0600000US2502703740