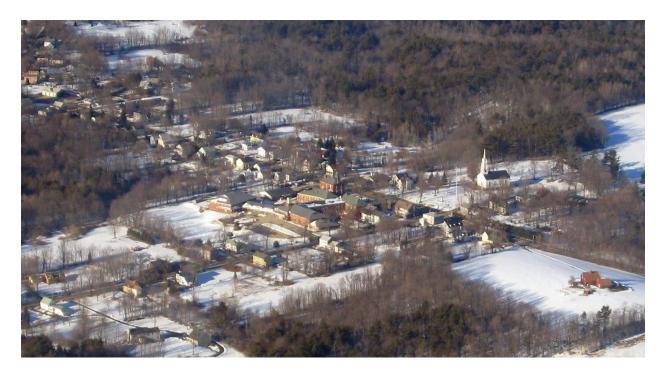

#### **HUBBARDSTON PROFILE**

#### YEAR INCORPORATED- 1767

POPULATION-4534

TAX RATE- \$9.43

**BIRTHS-46** 

OPERATING BUDGET \$6,480,841

**REGISTERED VOTERS-2944** 

OPEN TOWN MEETING GOVERNMENT - 3 MEMBER BOARD OF SELECTMEN

AREA- 41.03 square miles

**ROAD MILES-88** 

DEATHS-26 (Brought to Town for Burial- 5) MARRIAGES-13

RESOURCES FOR TOWN HISTORY: History of the Town of Hubbardston, Volume 1 by Rev. J. M. Stowe History of the Town of Hubbardston, 1881- 1976 by Leo J. Sullivan Hubbardston, Mass Pictorial, 1829- 1982 by M. Sherback, M. Haynes, J. McCauley Hubbardston Historic, Cultural Resources Survey 1994- 1995, by Margaret Helpe