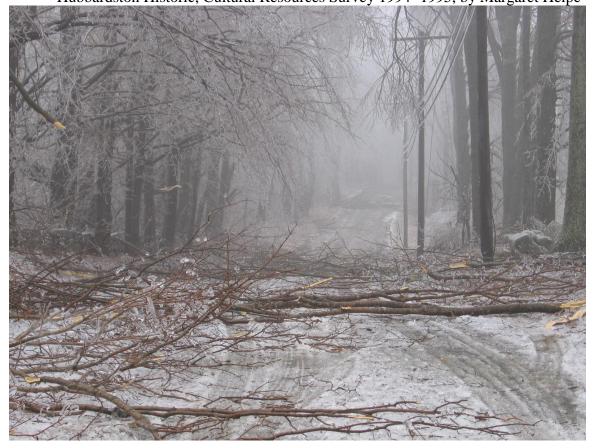

December 2008 Ice Storm- Old Westminster Road

It would be difficult to not mention what has been called, Big Ice, the storm of the century, which occurred December 11, 2008 responsible for an estimated million dollars of emergency services and clean-up of debris. Emergency Services, led by Emergency Manager Dennis O'Donnell, Chief of Police Dennis Perron, Acting Chief Bob Hayes, Highway Superintendent Lyn Gauthier with the assistance of Chairman Paul Hale and Town Administrator Deb Roussel's guidance, we not only survived, but learned a lot from the ordeal. The community truly came together, providing food, support and shelter.