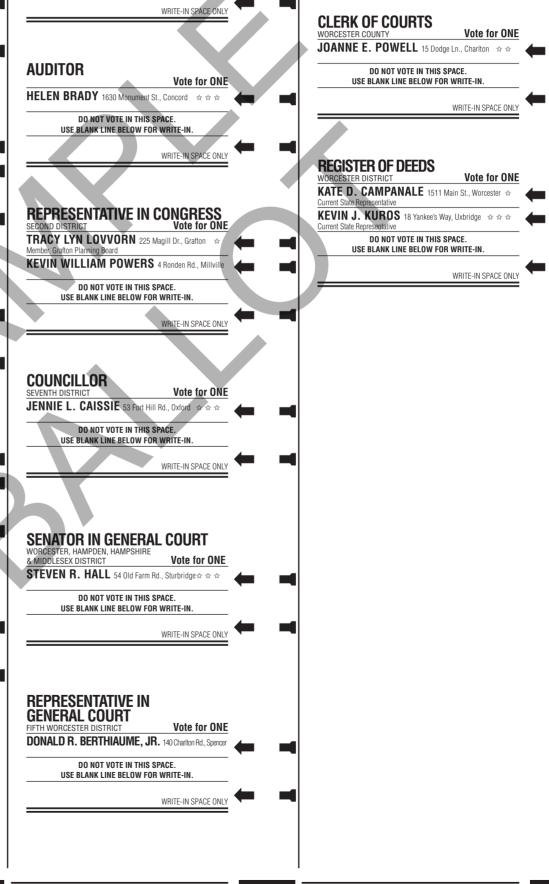

| DISTRICT ATTORNEY  MIDDLE DISTRICT \$\display \display \display\$  Vote for ON  WRITE-IN SPACE ON  Vote for ON  JOANNE E. POWELL 15 Dodge Ln., Charlton \$\display \display\$  DO NOT VOTE IN THIS SPACE.  USE BLANK LINE BELOW FOR WRITE-IN.  WRITE-IN SPACE ON  REGISTER OF DEEDS  WORGESTER DISTRICT  Vote for ON  KATE D. CAMPANALE 1511 Main St., Worcester \$\display\$  Current State Representative  KEVIN J. KUROS 18 Yankee's Way, Uxbridge \$\display \display \display\$  Current State Representative  DO NOT VOTE IN THIS SPACE.  USE BLANK LINE BELOW FOR WRITE-IN. |
|------------------------------------------------------------------------------------------------------------------------------------------------------------------------------------------------------------------------------------------------------------------------------------------------------------------------------------------------------------------------------------------------------------------------------------------------------------------------------------------------------------------------------------------------------------------------------------|
| CLERK OF COURTS WORCESTER COUNTY  JOANNE E. POWELL 15 Dodge Ln., Charlton & &  DO NOT VOTE IN THIS SPACE. USE BLANK LINE BELOW FOR WRITE-IN.  WRITE-IN SPACE ON  REGISTER OF DEEDS WORCESTER DISTRICT  Vote for ON  KATE D. CAMPANALE 1511 Main St., Worcester & Current State Representative  KEVIN J. KUROS 18 Yankee's Way, Uxbridge & & & Current State Representative  DO NOT VOTE IN THIS SPACE. USE BLANK LINE BELOW FOR WRITE-IN.                                                                                                                                          |
| WORCESTER COUNTY  JOANNE E. POWELL 15 Dodge Ln., Charlton ☆ ☆  DO NOT VOTE IN THIS SPACE. USE BLANK LINE BELOW FOR WRITE-IN.  WRITE-IN SPACE ON  REGISTER OF DEEDS WORCESTER DISTRICT  KATE D. CAMPANALE 1511 Main St., Worcester ☆ Current State Representative  KEVIN J. KUROS 18 Yankee's Way, Uxbridge ☆ ☆ ☆ Current State Representative  DO NOT VOTE IN THIS SPACE. USE BLANK LINE BELOW FOR WRITE-IN.                                                                                                                                                                       |
| DO NOT VOTE IN THIS SPACE.  USE BLANK LINE BELOW FOR WRITE-IN.  WRITE-IN SPACE ON  WRITE-IN SPACE ON  REGISTER OF DEEDS  WORGESTER DISTRICT  Wote for ON  KATE D. CAMPANALE 1511 Main St., Worcester ☆  Current State Representative  KEVIN J. KUROS 18 Yankee's Way, Uxbridge ☆ ☆  Current State Representative  DO NOT VOTE IN THIS SPACE.  USE BLANK LINE BELOW FOR WRITE-IN.                                                                                                                                                                                                   |
| USE BLANK LINE BELOW FOR WRITE-IN.  WRITE-IN SPACE ON  REGISTER OF DEEDS  WORCESTER DISTRICT  KATE D. CAMPANALE 1511 Main St., Worcester ☆  Current State Representative  KEVIN J. KUROS 18 Yankee's Way, Uxbridge ☆ ☆  Current State Representative  DO NOT VOTE IN THIS SPACE.  USE BLANK LINE BELOW FOR WRITE-IN.                                                                                                                                                                                                                                                               |
| REGISTER OF DEEDS WORCESTER DISTRICT  KATE D. CAMPANALE 1511 Main St., Worcester & Current State Representative  KEVIN J. KUROS 18 Yankee's Way, Uxbridge & & & Current State Representative  DO NOT VOTE IN THIS SPACE. USE BLANK LINE BELOW FOR WRITE-IN.                                                                                                                                                                                                                                                                                                                        |
| WORCESTER DISTRICT  KATE D. CAMPANALE 1511 Main St., Worcester & Current State Representative  KEVIN J. KUROS 18 Yankee's Way, Uxbridge & & & & Current State Representative  DO NOT VOTE IN THIS SPACE.  USE BLANK LINE BELOW FOR WRITE-IN.                                                                                                                                                                                                                                                                                                                                       |
| WORCESTER DISTRICT  KATE D. CAMPANALE 1511 Main St., Worcester & Current State Representative  KEVIN J. KUROS 18 Yankee's Way, Uxbridge & & & & Current State Representative  DO NOT VOTE IN THIS SPACE.  USE BLANK LINE BELOW FOR WRITE-IN.                                                                                                                                                                                                                                                                                                                                       |
| KATE D. CAMPANALE 1511 Main St., Worcester ☆ Current State Representative  KEVIN J. KUROS 18 Yankee's Way, Uxbridge ☆ ☆ ☆ Current State Representative  DO NOT VOTE IN THIS SPACE. USE BLANK LINE BELOW FOR WRITE-IN.                                                                                                                                                                                                                                                                                                                                                              |
| KEVIN J. KUROS 18 Yankee's Way, Uxbridge ☆ ☆ ☆ Current State Representative  DO NOT VOTE IN THIS SPACE. USE BLANK LINE BELOW FOR WRITE-IN.                                                                                                                                                                                                                                                                                                                                                                                                                                         |
| Current State Representative  DO NOT VOTE IN THIS SPACE. USE BLANK LINE BELOW FOR WRITE-IN.                                                                                                                                                                                                                                                                                                                                                                                                                                                                                        |
|                                                                                                                                                                                                                                                                                                                                                                                                                                                                                                                                                                                    |
| WRITE-IN SPACE ON                                                                                                                                                                                                                                                                                                                                                                                                                                                                                                                                                                  |
| <del>-</del>                                                                                                                                                                                                                                                                                                                                                                                                                                                                                                                                                                       |