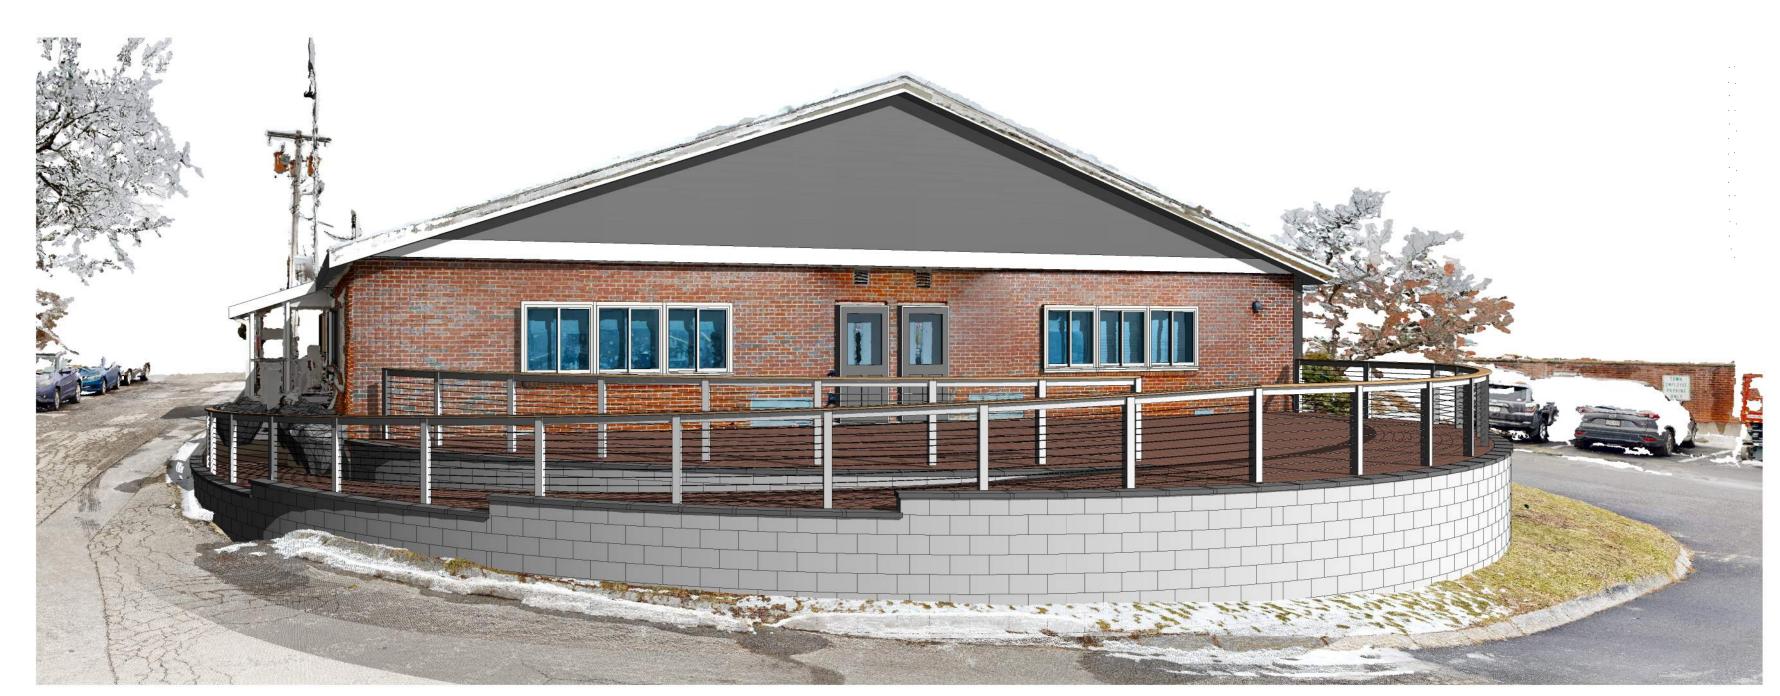

## 2. Location and Work to be Done

The Work consists of the construction of a deck to provide an outdoor space for recreational activities, social gatherings, and events for the senior citizens in the community and all work incidental thereto, in accordance with the Specifications and conceptual plans attached hereto.