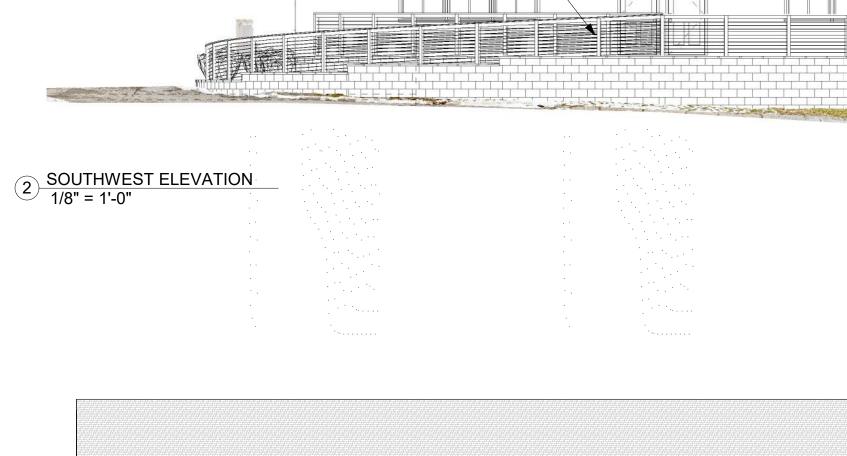

## 2. Location and Work to be Done

The Work consists of the construction of a deck to provide an outdoor space for recreational activities, social gatherings, and events for the senior citizens in the community and all work incidental thereto, in accordance with the Specifications and conceptual plans attached hereto.

Additional drawings showing details in accordance with which the Work is to be done may be furnished by addendum from time to time during the bidding period by the Owner or its Architect/Engineer, and shall then become a part of the Contract Documents.