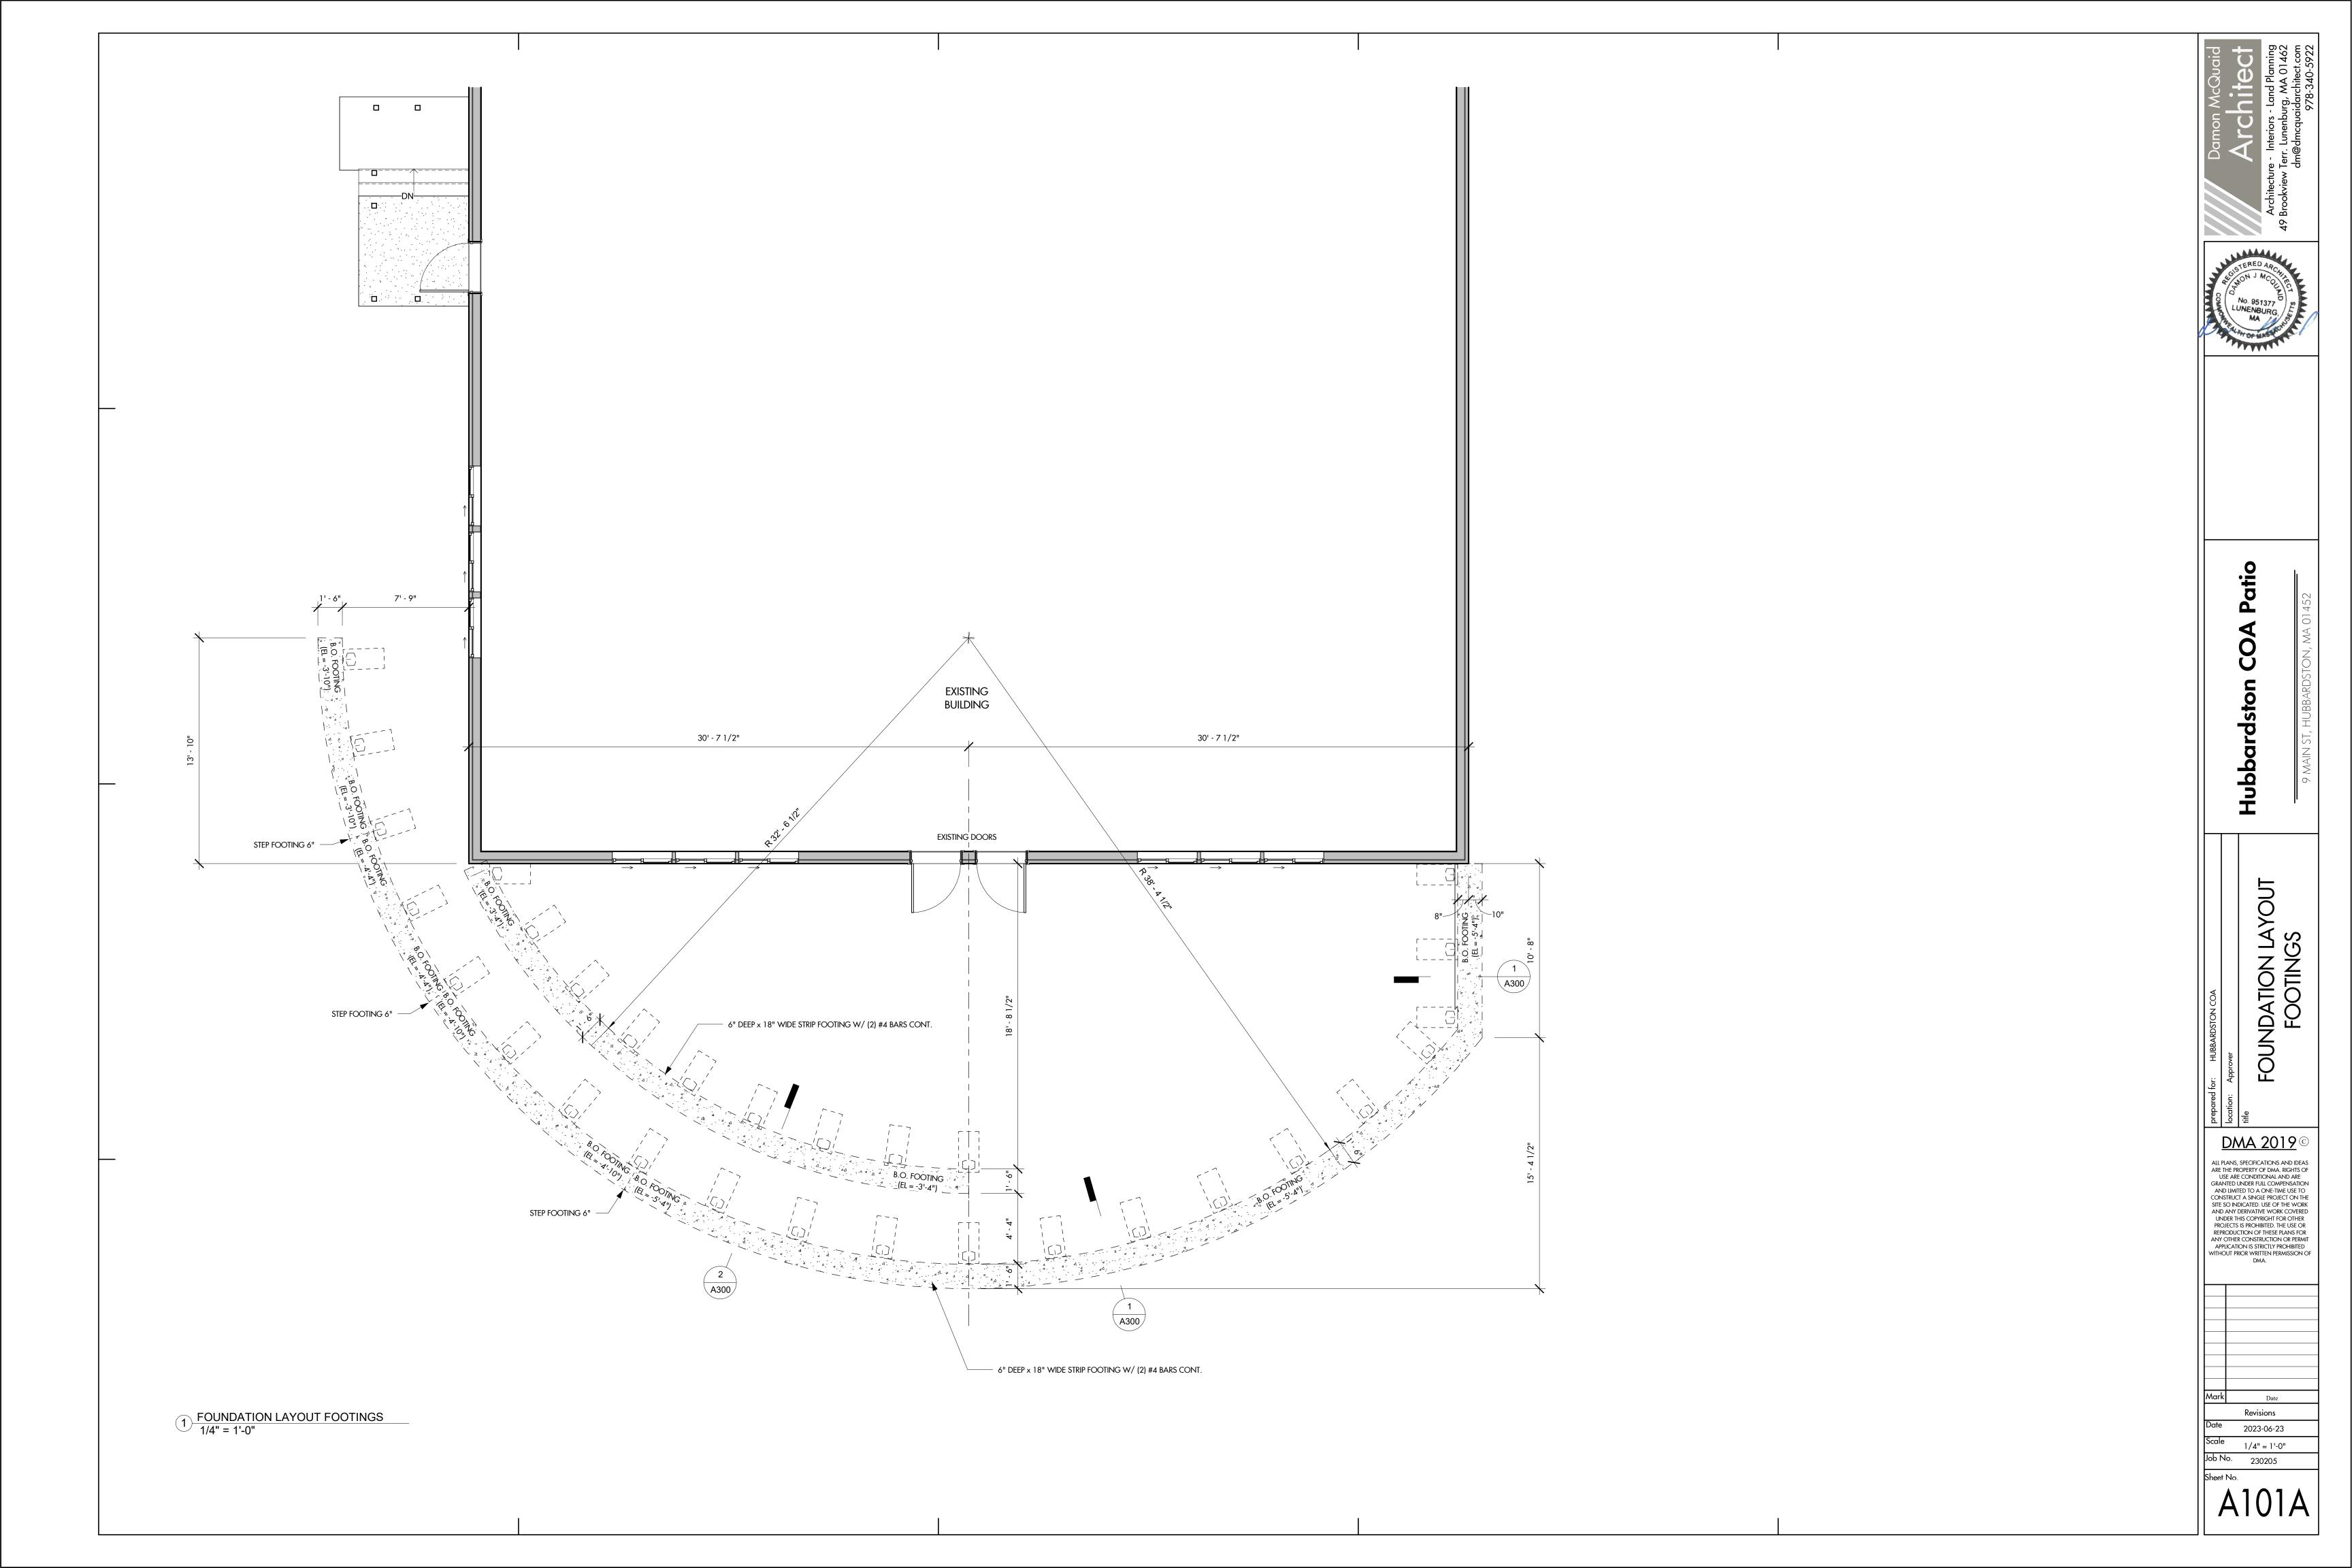

## 2. Location and Work to be Done

The Work consists of the construction of a deck to provide an outdoor space for recreational activities, social gatherings, and events for the senior citizens in the community and all work incidental thereto, in accordance with the Specifications and conceptual plans attached hereto.

Additional drawings showing details in accordance with which the Work is to be done may be furnished by addendum from time to time during the bidding period by the Owner or its Architect/Engineer, and shall then become a part of the Contract Documents.