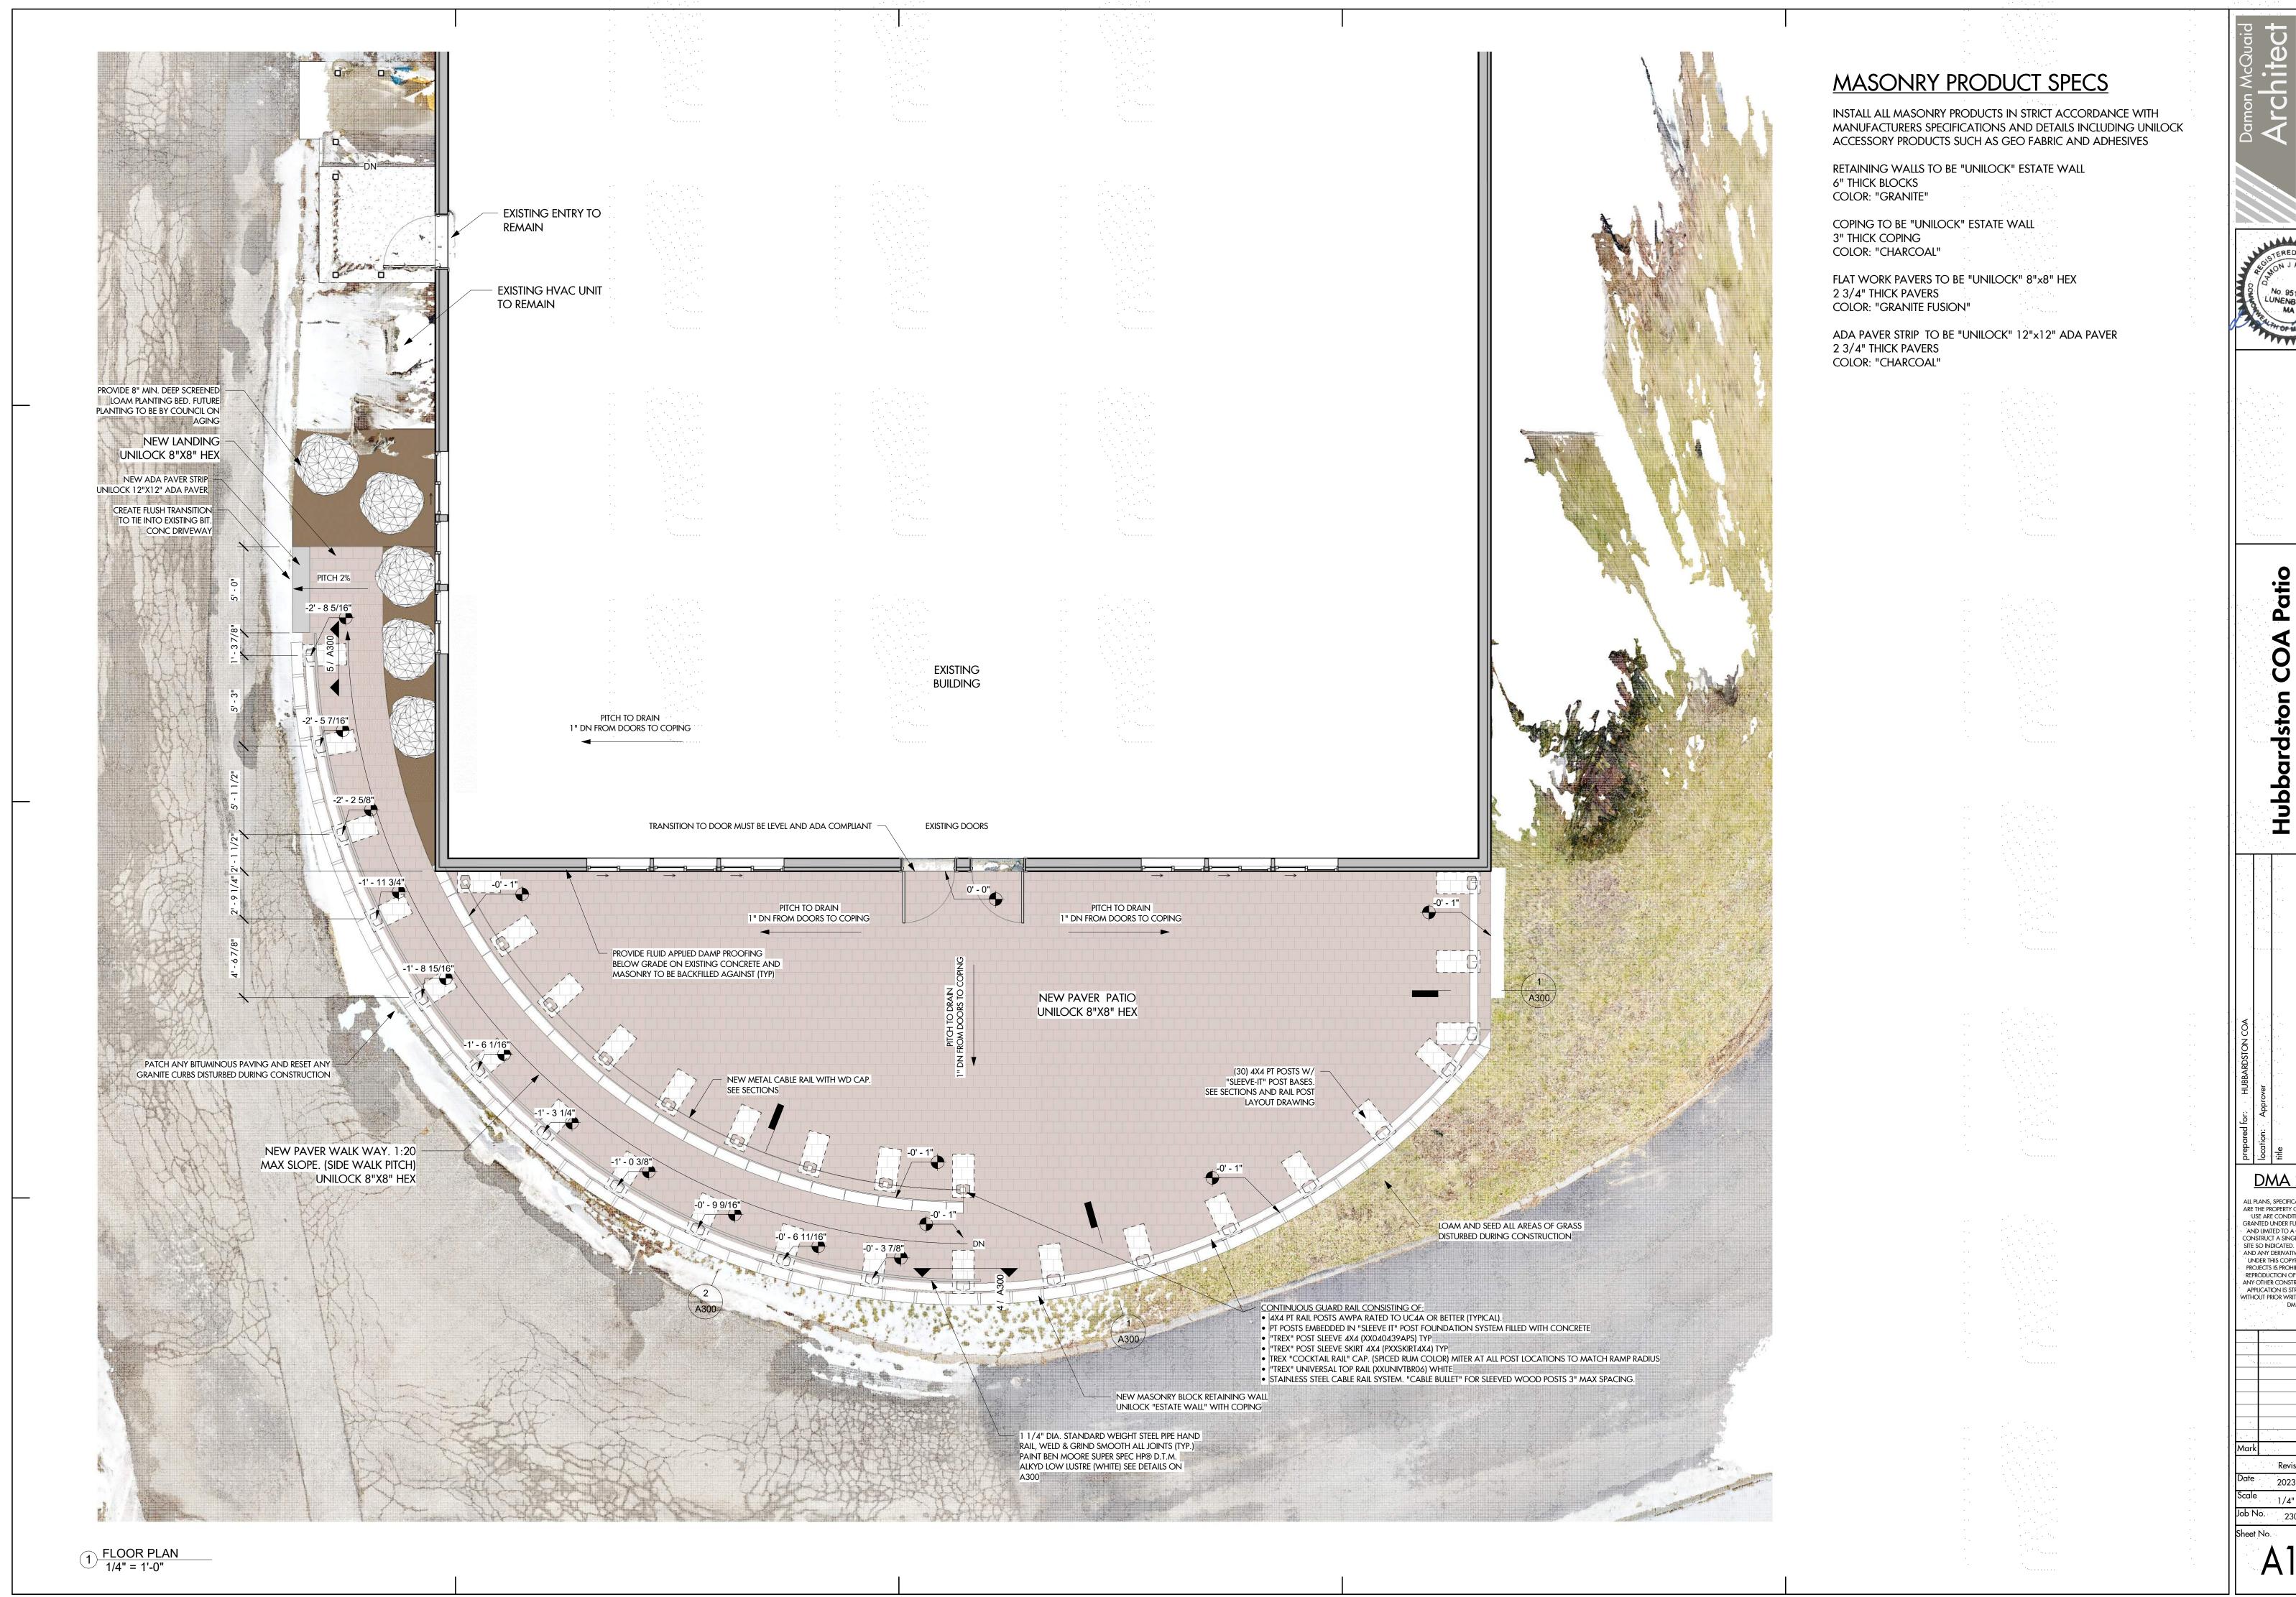

## 2. Location and Work to be Done

The Work consists of the construction of a deck to provide an outdoor space for recreational activities, social gatherings, and events for the senior citizens in the community and all work incidental thereto, in accordance with the Specifications and conceptual plans attached hereto.