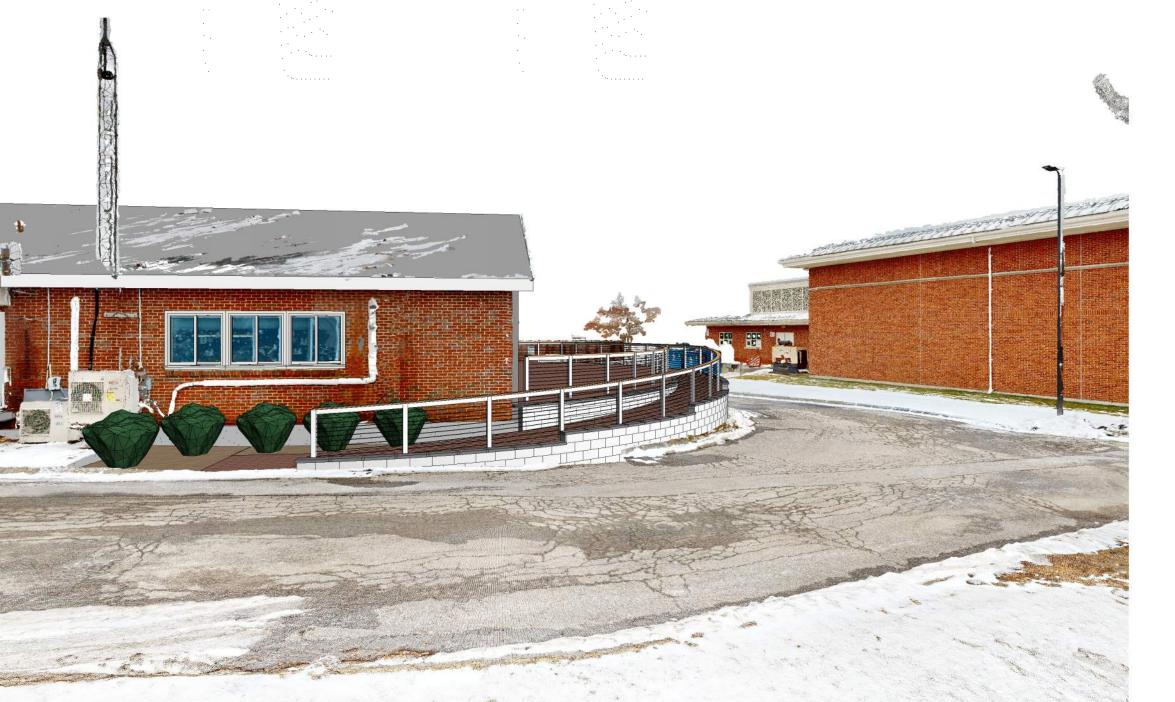

## 2. Location and Work to be Done

The Work consists of the construction of a deck to provide an outdoor space for recreational activities, social gatherings, and events for the senior citizens in the community and all work incidental thereto, in accordance with the Specifications and conceptual plans attached hereto.