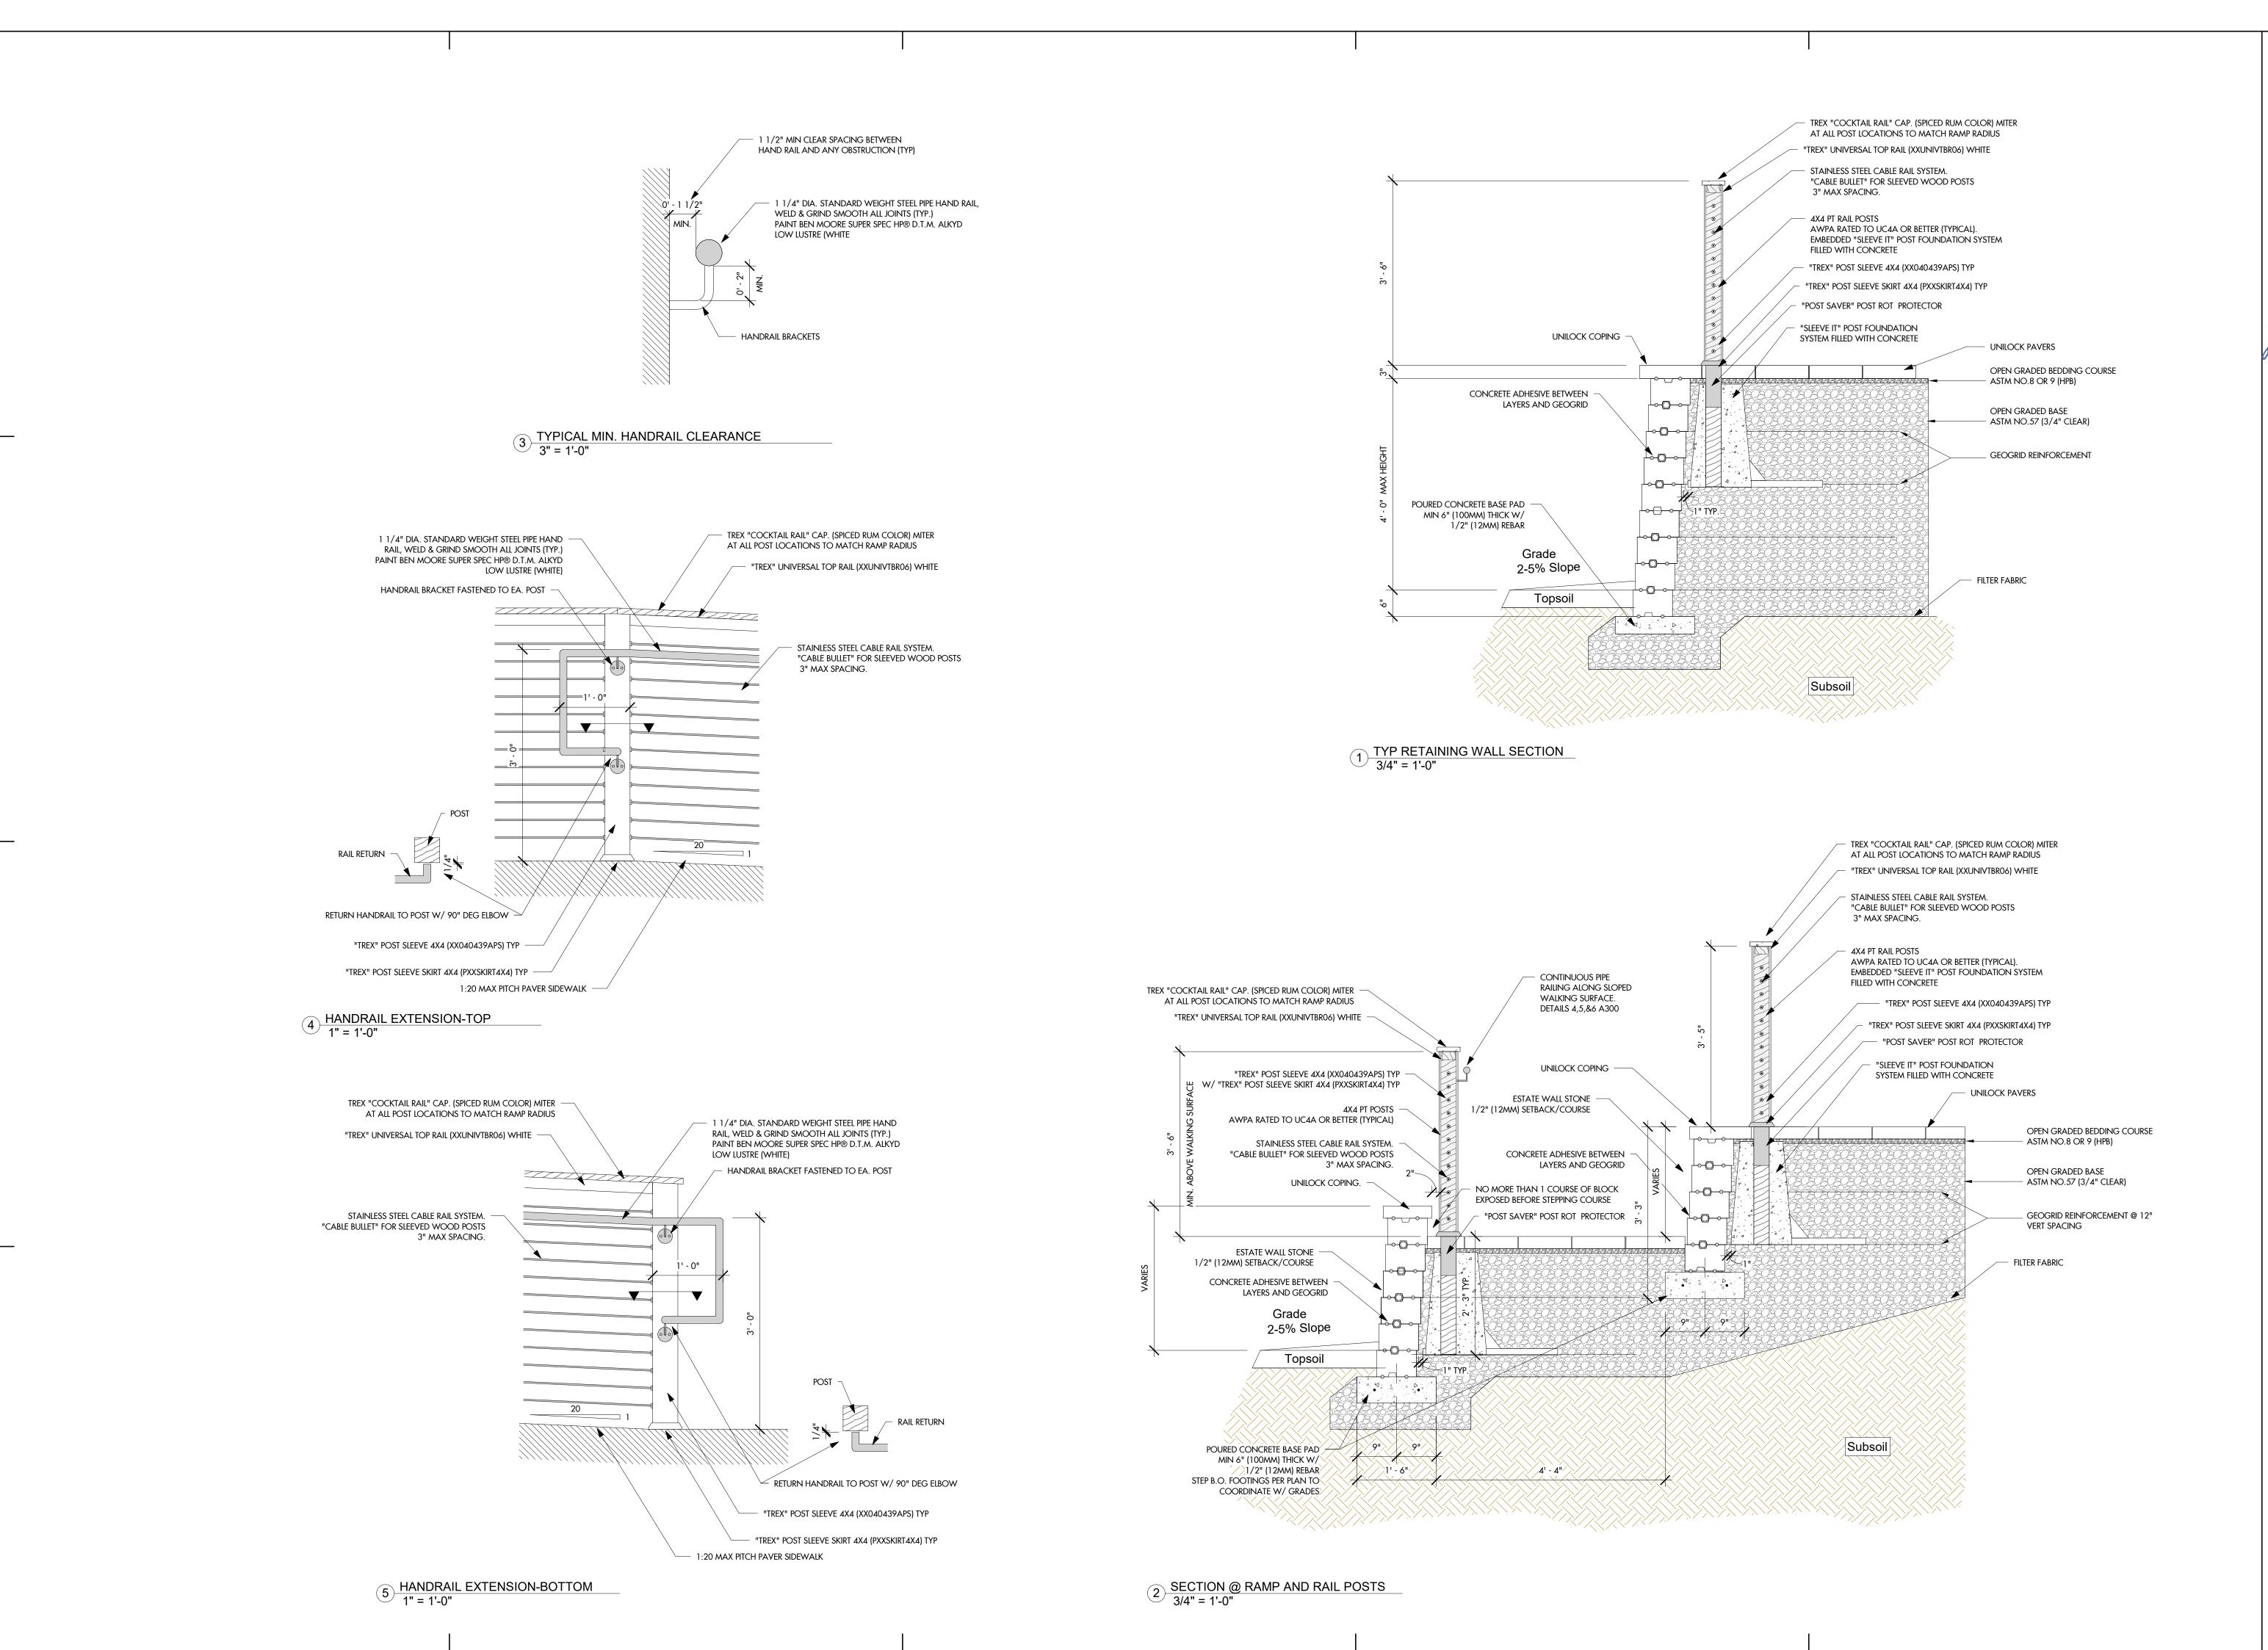

## 2. Location and Work to be Done

The Work consists of the construction of a deck to provide an outdoor space for recreational activities, social gatherings, and events for the senior citizens in the community and all work incidental thereto, in accordance with the Specifications and conceptual plans attached hereto.

Additional drawings showing details in accordance with which the Work is to be done may be furnished by addendum from time to time during the bidding period by the Owner or its Architect/Engineer, and shall then become a part of the Contract Documents.