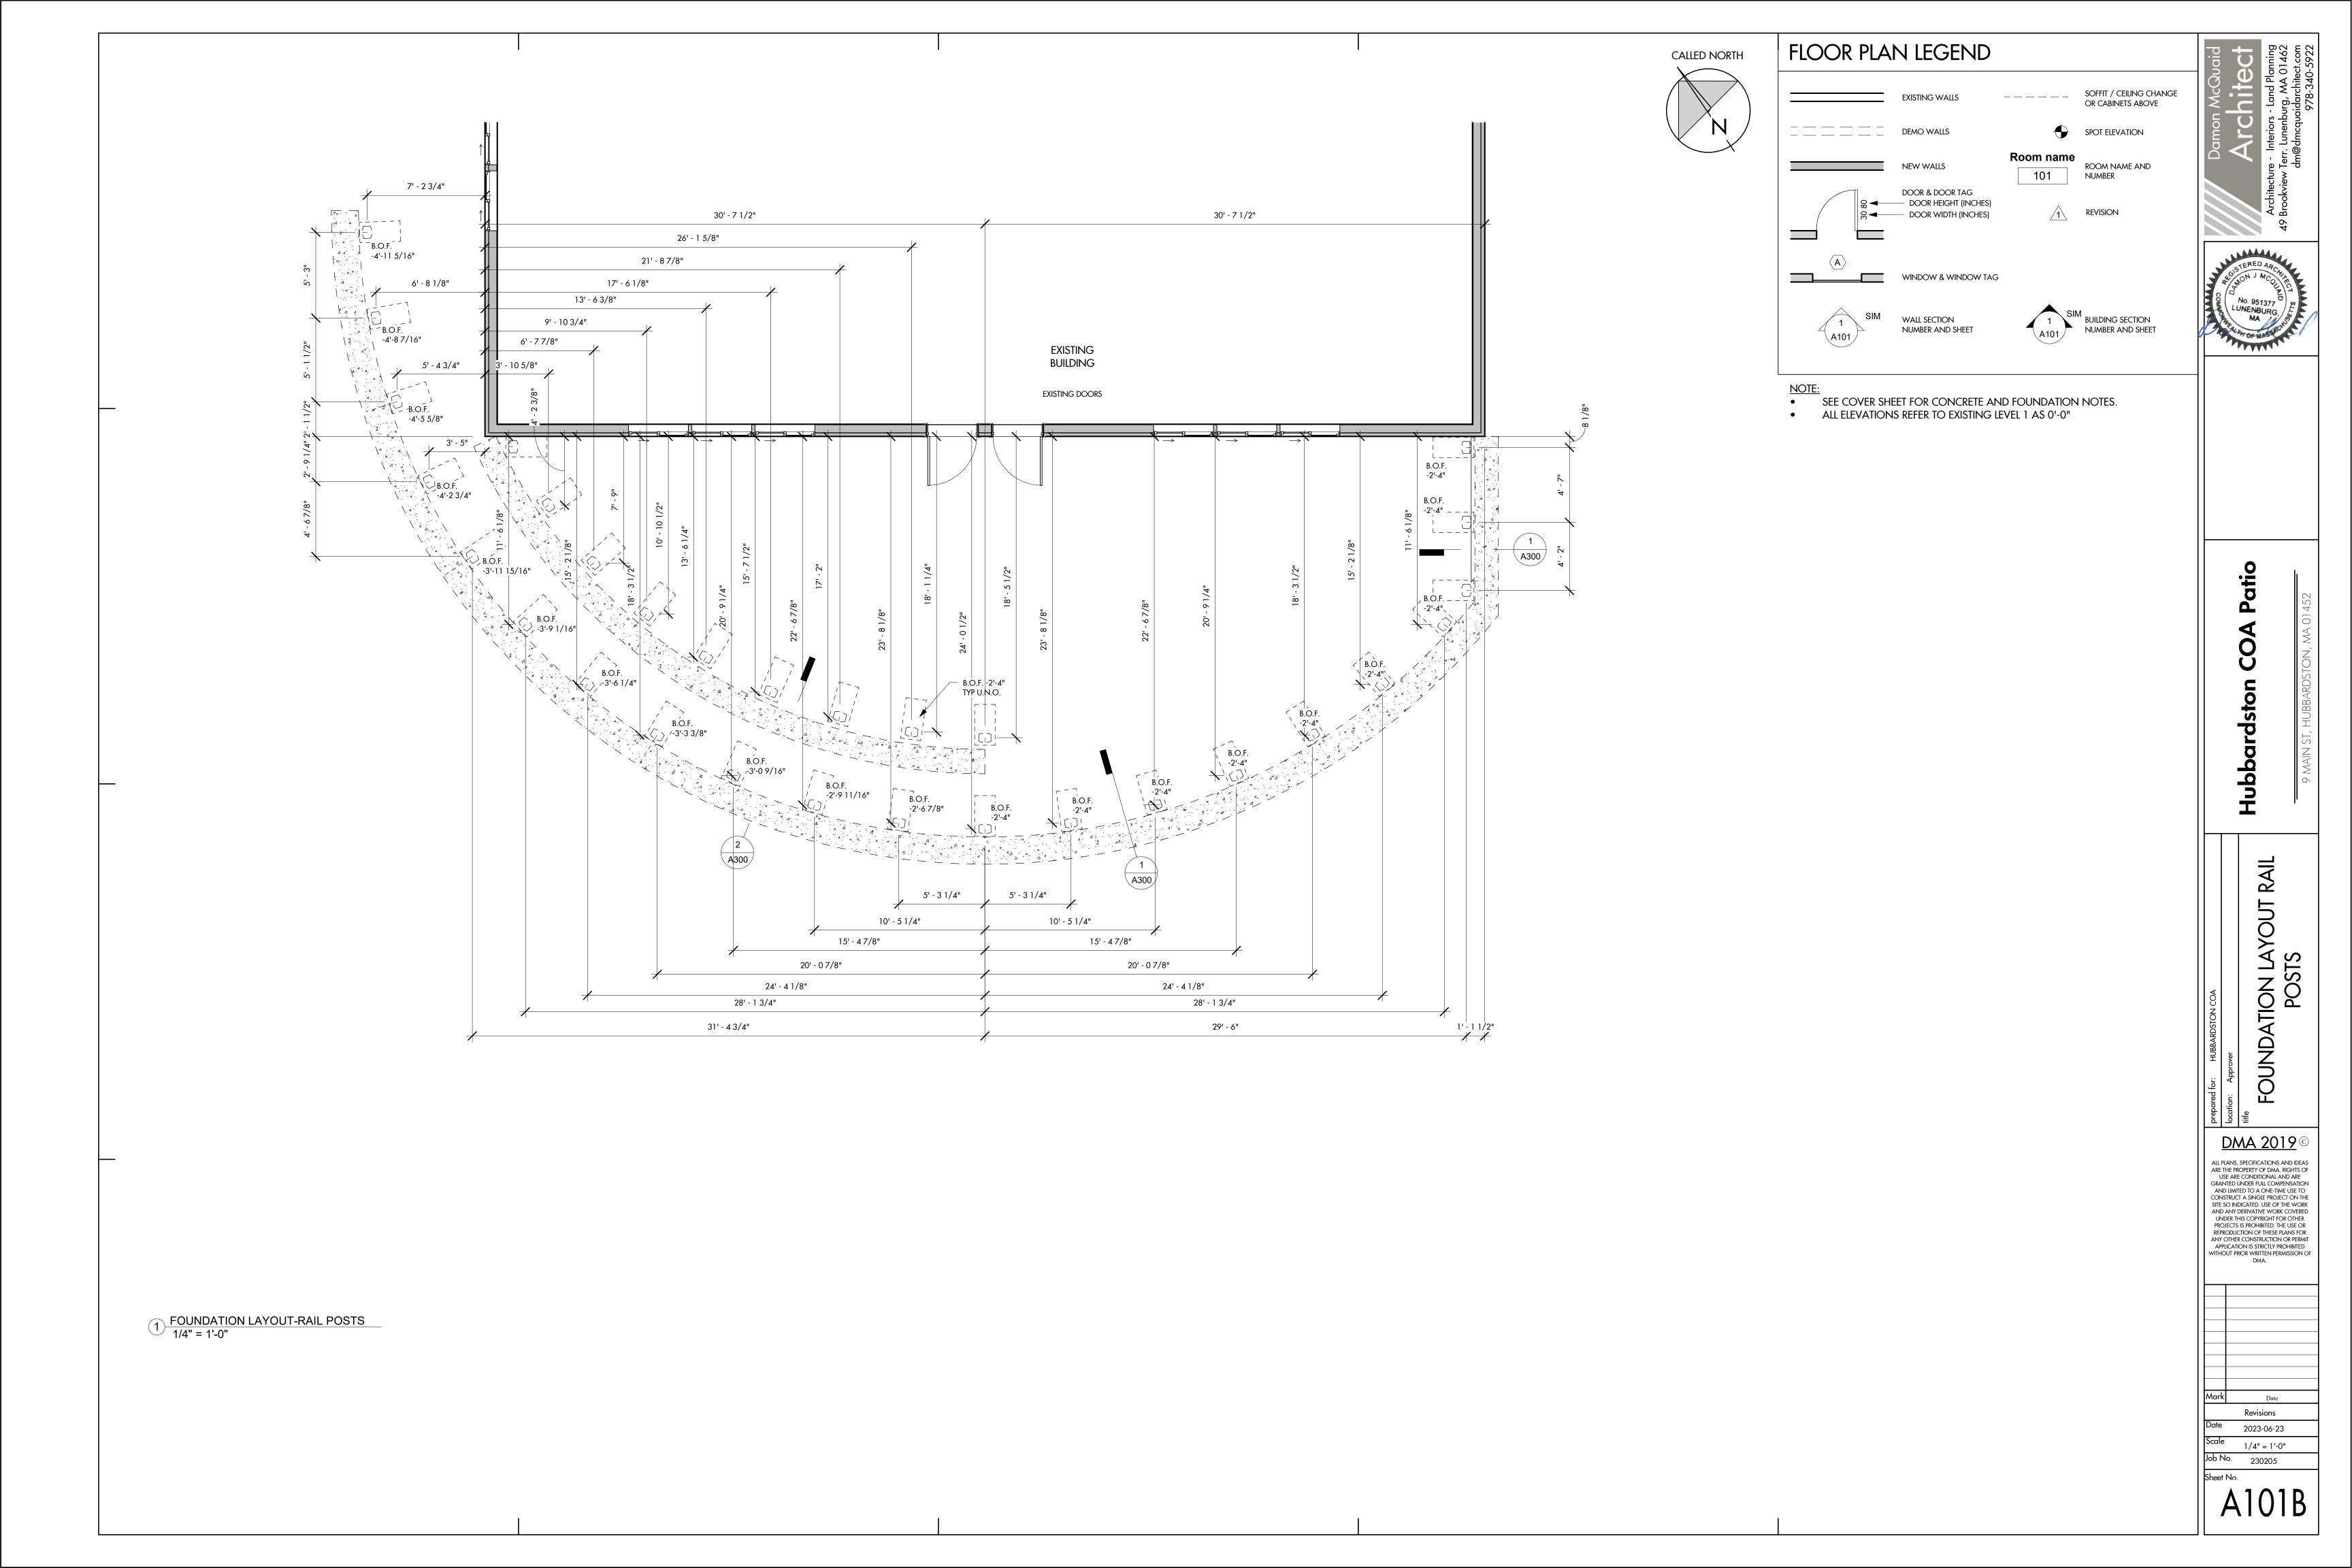

## 2. Location and Work to be Done

The Work consists of the construction of a deck to provide an outdoor space for recreational activities, social gatherings, and events for the senior citizens in the community and all work incidental thereto, in accordance with the Specifications and conceptual plans attached hereto.

Additional drawings showing details in accordance with which the Work is to be done may be furnished by addendum from time to time during the bidding period by the Owner or its Architect/Engineer, and shall then become a part of the Contract Documents.