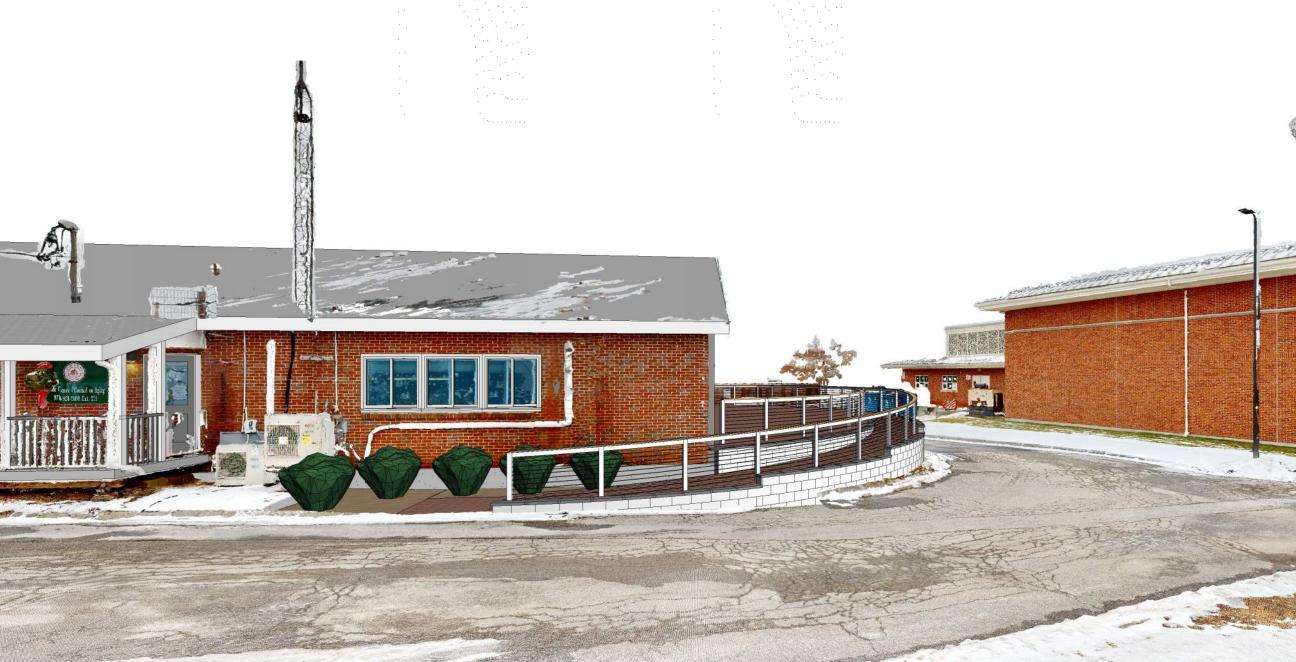

## 2. Location and Work to be Done

The Work consists of the construction of a deck to provide an outdoor space for recreational activities, social gatherings, and events for the senior citizens in the community and all work incidental thereto, in accordance with the Specifications and conceptual plans attached hereto.